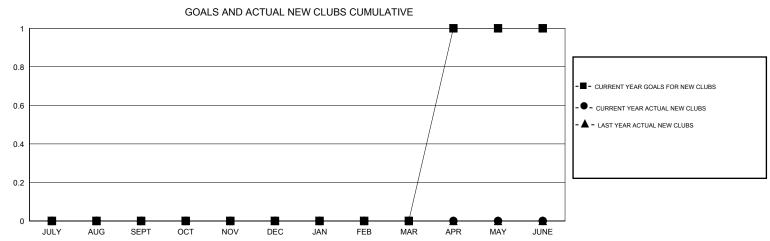

## District 13 OH4

Results as of: 1/31/2017

| DROPPED CLUBS: 3  DROPPED MEMBERS |     | 23 CLUBS OF 65 ADDED 1 OR MORE NEW MEMBERS | GENDER DISTR<br>MALE<br>FEMALE | 1,150 (70.29%)<br>486 (29.71%) |     |
|-----------------------------------|-----|--------------------------------------------|--------------------------------|--------------------------------|-----|
| DECEASED                          | 19  | CLICK HERE FOR CUMULATIVE  MEMBERSHIP DATA | TOTAL FAMILY UNIT MEMBERS      |                                | 293 |
| CLUB CANCELLED                    | 34  |                                            | FAMILY MEMBERS PAYING HALF 1:  |                                | 450 |
| OTHER                             | 86  |                                            |                                |                                | 150 |
| TOTAL                             | 139 |                                            |                                |                                |     |