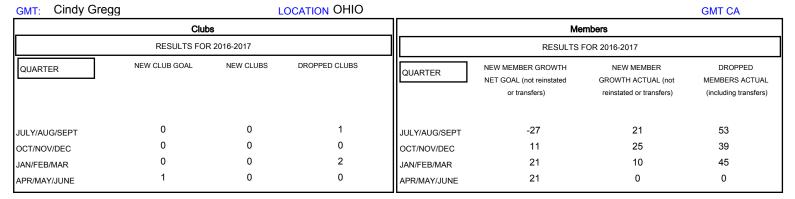

## District 13 OH4

Results as of: 1/31/2017

| DROPPED CLUBS: 3  DROPPED MEMBERS |     | 23 CLUBS OF 65 ADDED 1 OR MORE NEW MEMBERS | GENDER DISTR<br>MALE<br>FEMALE | 1,150 (70.29%)<br>486 (29.71%) |     |
|-----------------------------------|-----|--------------------------------------------|--------------------------------|--------------------------------|-----|
| DECEASED                          | 19  | CLICK HERE FOR CUMULATIVE  MEMBERSHIP DATA | TOTAL FAMILY UNIT MEMBERS      |                                | 293 |
| CLUB CANCELLED                    | 34  |                                            | FAMILY MEMBERS PAYING HALF 1:  |                                | 450 |
| OTHER                             | 86  |                                            |                                |                                | 150 |
| TOTAL                             | 139 |                                            |                                |                                |     |