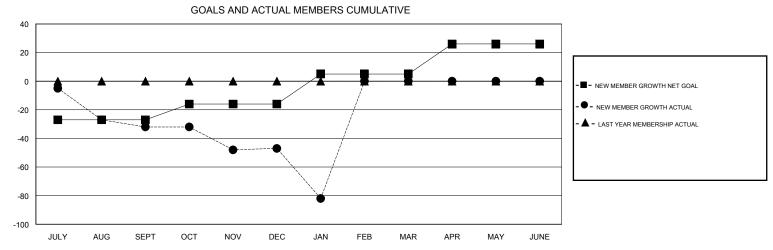

## District 13 OH4

Results as of: 1/31/2017

| DROPPED CLUBS: 3  DROPPED MEMBERS |     | 23 CLUBS OF 65 ADDED 1 OR MORE NEW MEMBERS | GENDER DISTR<br>MALE<br>FEMALE | 1,150 (70.29%)<br>486 (29.71%) |     |
|-----------------------------------|-----|--------------------------------------------|--------------------------------|--------------------------------|-----|
| DECEASED                          | 19  | CLICK HERE FOR CUMULATIVE  MEMBERSHIP DATA | TOTAL FAMILY UNIT MEMBERS      |                                | 293 |
| CLUB CANCELLED                    | 34  |                                            | FAMILY MEMBERS PAYING HALF 1:  |                                | 450 |
| OTHER                             | 86  |                                            |                                |                                | 150 |
| TOTAL                             | 139 |                                            |                                |                                |     |